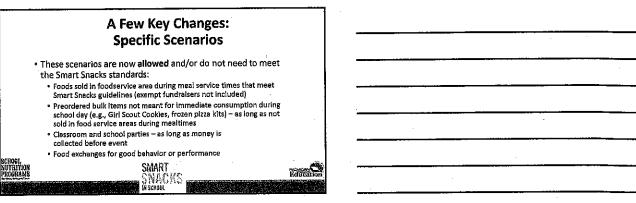

# • These school fundraisers are still allowed during the school day without time or location limit: • Selling foods that meet the guidelines

Selling non-food items

 Bulk foods or foods sold during the school day not intended to be eaten immediately are exempt (e.g., cookle dough, pizza kits, Girl Scout Cookles)