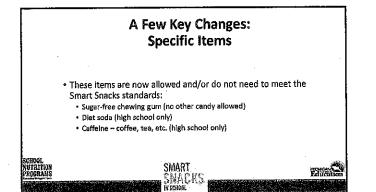

## **Smart Snacks Exemptions**

- NEW: Michigan now allows two (2) exempt fundraisers per school per week
- · The following items do not need to meet Smart Snacks standards: All fresh, frozen and canned fruits and vegetables without any additives aside from water
  - Water

SCHOOL NUTRITIO

- Sugar-free chewing gum (no other candy exempt)
  Entrees from reimbursable breakfast or lunch meals if served in same portion size same day or day after they appear on menu
- · Additional foods and beverages are exempt; see upcoming slides