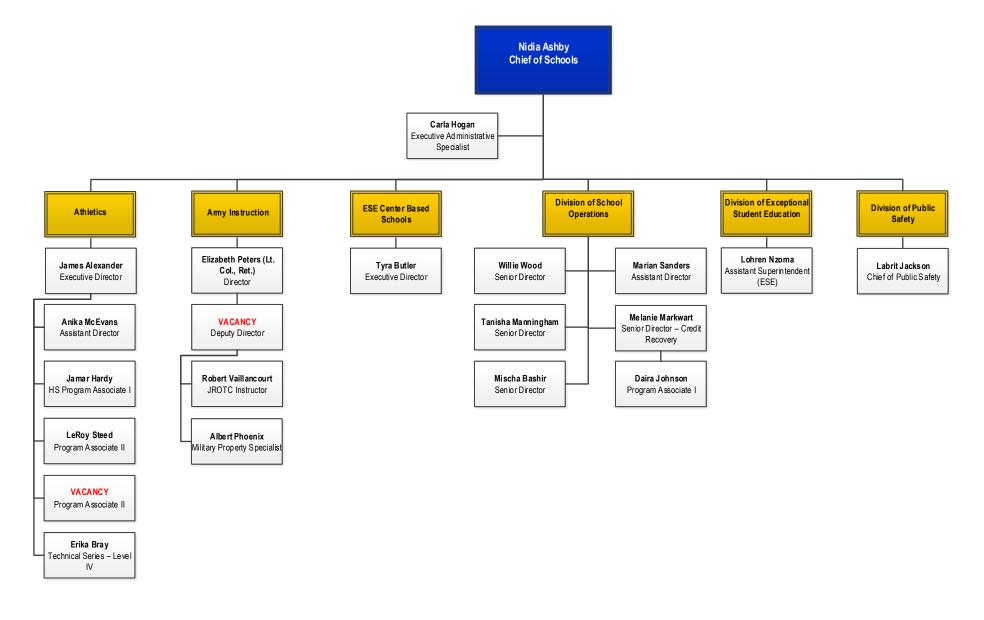

Nidia Ashby Chief of Schools

September 2024

PAGE
12 OF 32

Division of Exceptional Student Education

| DATE |                |  |
|------|----------------|--|
|      | September 2024 |  |
| PAGE |                |  |
|      | 13 OF 32       |  |