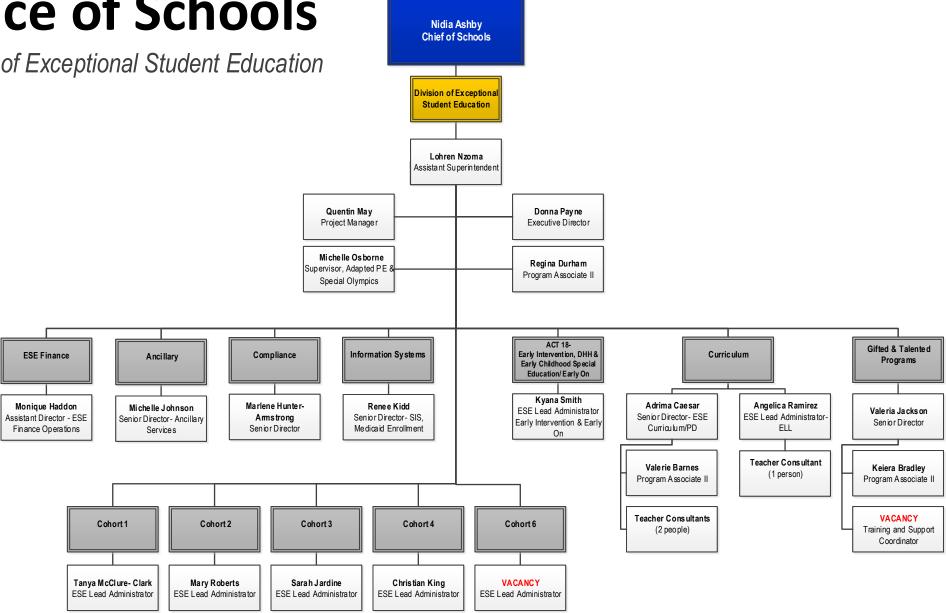

DATE
September 2024
PAGE
9 OF 32

Division of Exceptional Student Education

September 2024 PAGE 10 OF 32

Division of Exceptional Student Education

DATE September 2024 11 OF 32

Division of Exceptional Student Education