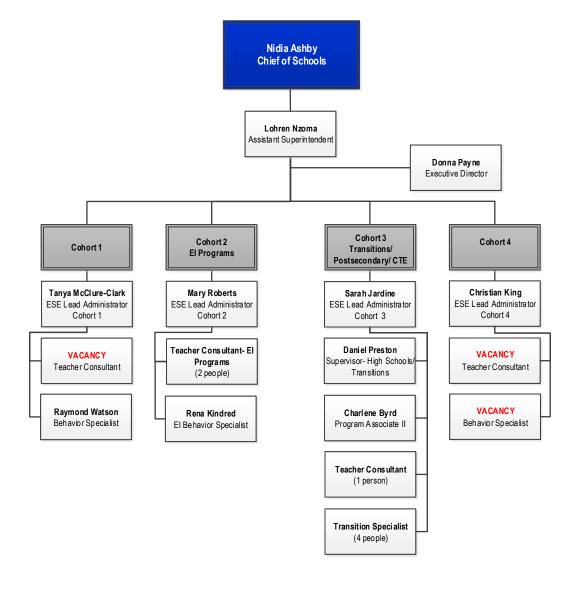

Nidia Ashby Chief of Schools

September 2024

PAGE
12 OF 32

Division of Exceptional Student Education

| DATE |                |  |
|------|----------------|--|
|      | September 2024 |  |
| PAGE |                |  |
|      | 13 OF 32       |  |