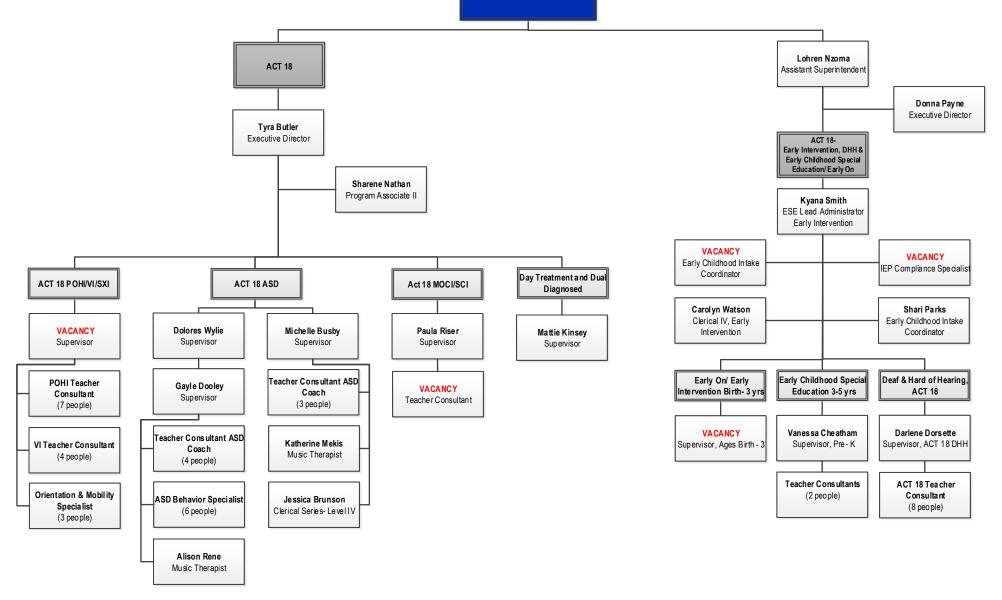

DATE
September 2024
PAGE
9 OF 32

Division of Exceptional Student Education

September 2024 PAGE 10 OF 32

Division of Exceptional Student Education

DATE September 2024 11 OF 32

Division of Exceptional Student Education