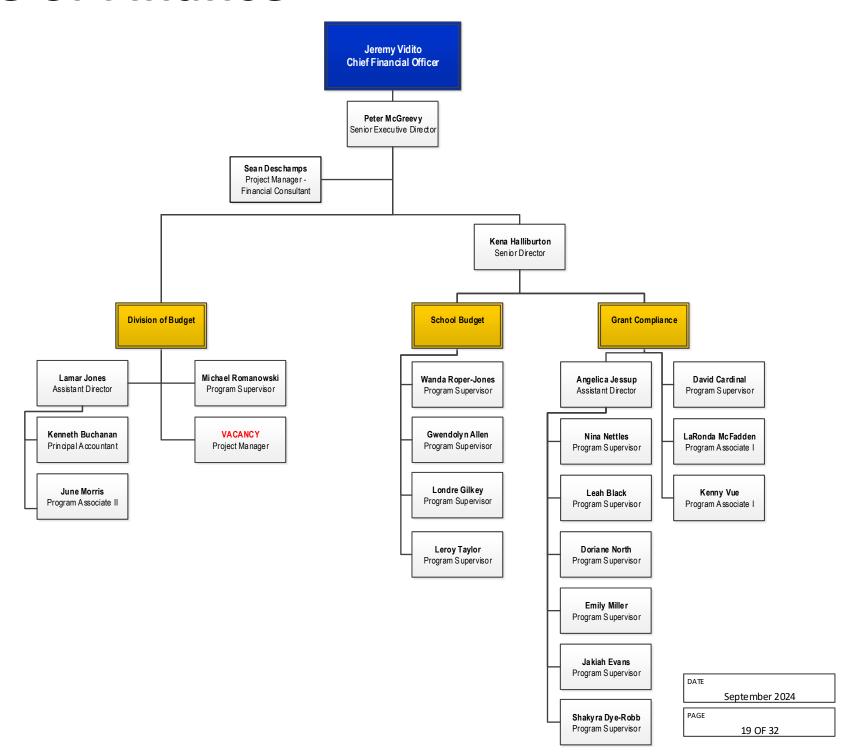

September 2024

PAGE

17 OF 32

September 2024
PAGE
18 OF 32

DETROIT PUBLIC SCHOOLS