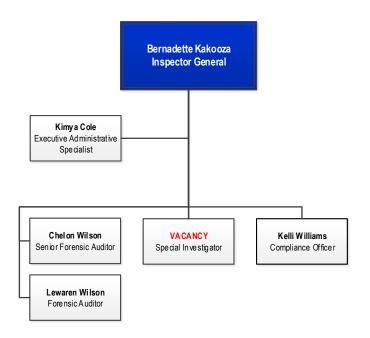

# Office of Inspector General

| DATE |                |  |
|------|----------------|--|
|      | September 2024 |  |
| PAGE |                |  |
|      | 5 OF 32        |  |