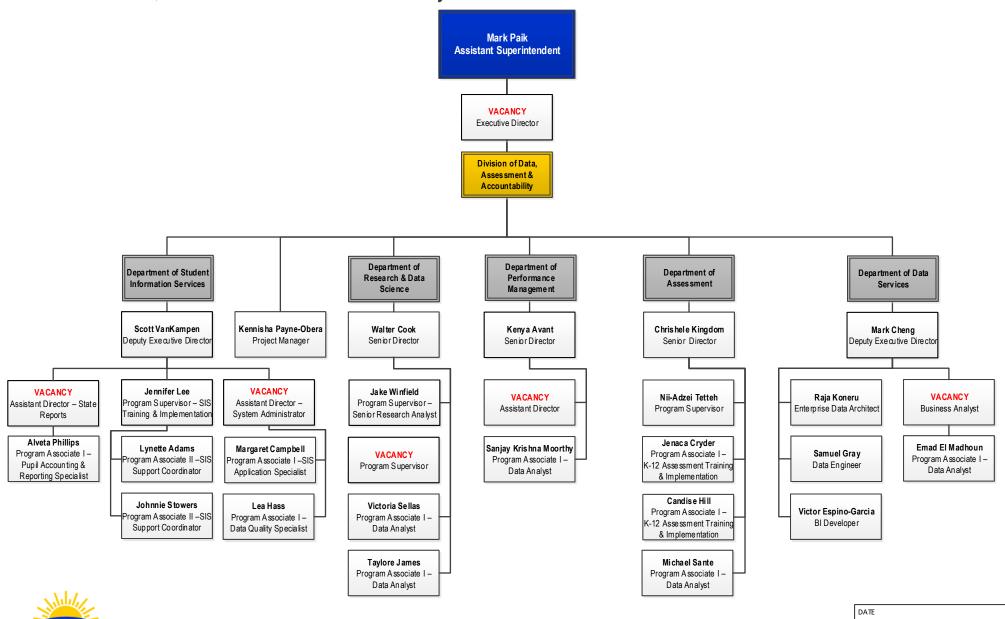

#### Office of Strategy, Data, and Accountability

Division of Data, Assessment & Accountability

**PUBLIC SCHOOLS** 

September 2024

23 OF 32

PAGE

September 2024

PAGE
24 OF 32