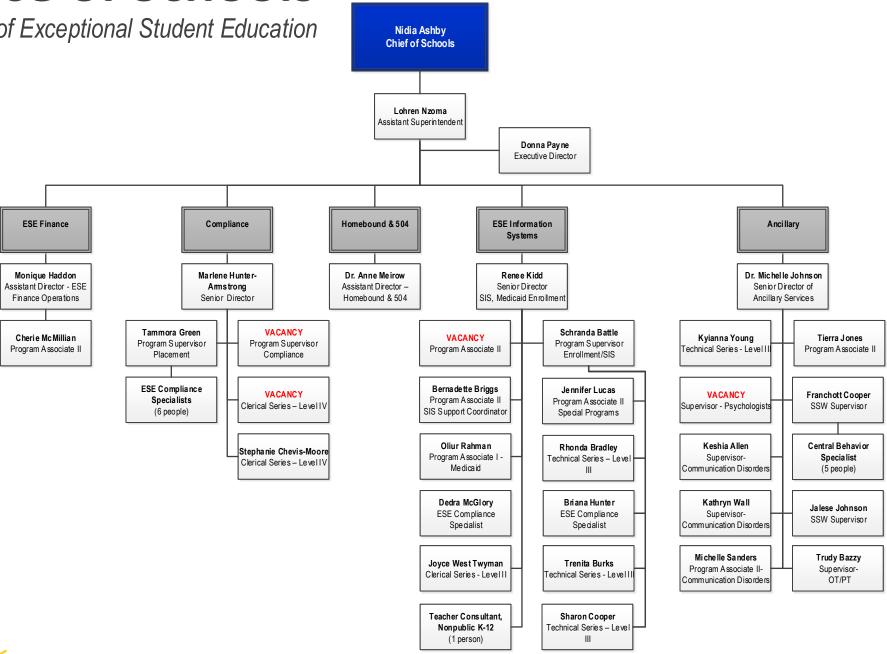

Nidia Ashby Chief of Schools

September 2024

PAGE
12 OF 32

Division of Exceptional Student Education

| DATE |                |  |
|------|----------------|--|
|      | September 2024 |  |
| PAGE |                |  |
|      | 13 OF 32       |  |