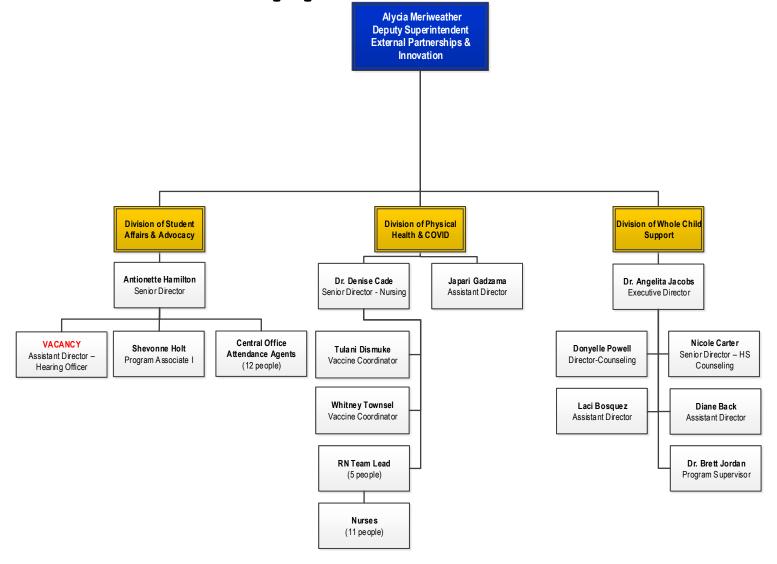

# Office of Partnerships, Innovation and Whole Child Support

| DATE |                |  |
|------|----------------|--|
|      | September 2024 |  |
| PAGE |                |  |
|      | 8 OF 32        |  |